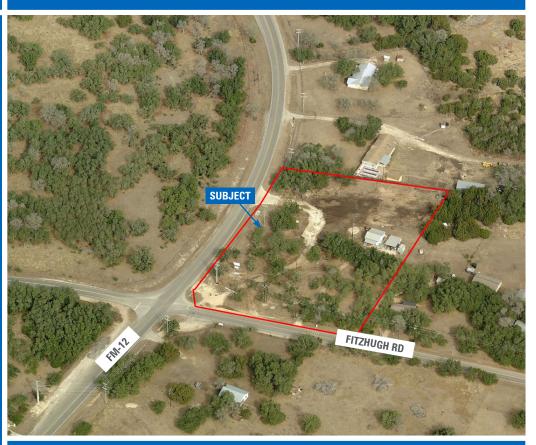

#### PROPERTY DESCRIPTION

3 Acre hard North East corner of Highway 12 and Fitzhugh Road. This location would be perfect for a park and sell, lunch trailer pad site.

Electrical available through PEC

Time Warner Cable on site